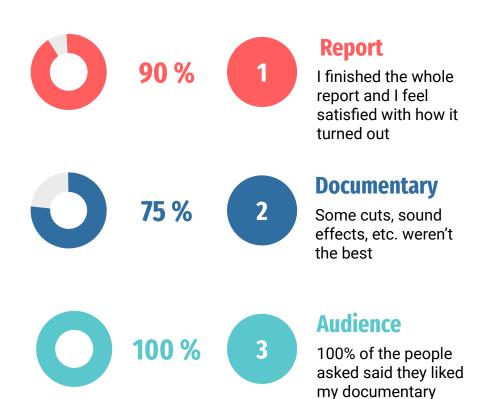

|
| Jan. 30 <sup>th</sup><br>-Feb. 1 <sup>st</sup>     | Report= DONE                                                                                                                                                                                                                |                                                      |                                                                                                                                                                          |                                                                                                          | DONE                                                                                                                 |







#### Clear idea of end result



#### How successful was it?





# Thank you for listening!

Any questions/feedback?